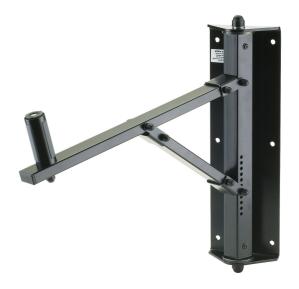

## SPEAKER WALL MOUNT

The swivelling and tiltable wall mount holds your speaker at the angle you want. The mount has 11 different tilt settings moving through 22°. The swivel is adjustable to any angle. The patented expanding mandrel for loud speakers with cabinet interiors of diameter from 35 to 37 mm is tightened with a key for a non-wobble and low-resonance speaker fit.

## **Data**

| Adjustment             | gradual in 11 settings                                                                                                                        |
|------------------------|-----------------------------------------------------------------------------------------------------------------------------------------------|
| Angle of inclination   | 0° to 22°                                                                                                                                     |
| Height                 | 498 mm                                                                                                                                        |
| Material               | steel                                                                                                                                         |
| Max. load capacity     | 50                                                                                                                                            |
| Mounting               | attaches to walls                                                                                                                             |
| Mounting bolt          | straddling bearing-anchors<br>diameter 35 to 37 mm x 85 mm                                                                                    |
| Special features       | very flexible; patented straddling bearing-anchors; guarantee effective clamping of speaker in any position; resonance-optimised construction |
| Swivel                 | 180                                                                                                                                           |
| Туре                   | black                                                                                                                                         |
| Wall plate             | 580 x 140 mm                                                                                                                                  |
| Wall-to-bolt clearance | 420 mm                                                                                                                                        |
| Weight                 | 6.2                                                                                                                                           |
|                        |                                                                                                                                               |