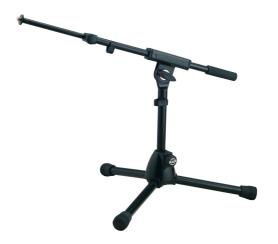

## **MICROPHONE STAND »RIEN«**

Extra low design for bass drums or special use. Very short and heavy legs provide maximum stability. Legs are foldable for easy transport. Comes with two-piece boom arm 21140.

## **Data**

| Boom arm           | 2-piece telescopic design                                          |
|--------------------|--------------------------------------------------------------------|
| Boom arm clamping  | wing nut                                                           |
| Boom arm length    | from 425 to 725 mm                                                 |
| Height             | 280 mm                                                             |
| Leg construction   | socket with foldable legs                                          |
| Material           | steel                                                              |
| Special features   | extra low design;<br>zinc die-cast base;<br>very short, heavy legs |
| Threaded connector | 3/8"                                                               |
| Туре               | black                                                              |
| Weight             | 2.88                                                               |
|                    |                                                                    |